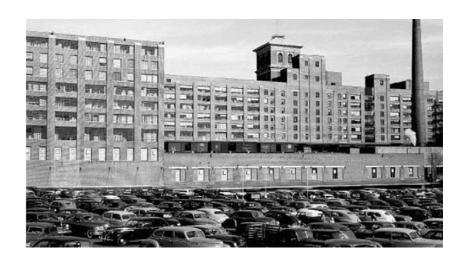

## Ponce City Market

## Ponce City Market Atlanta, Georgia

# **Constructed by Sears in 1926 with additions over the next 24 years**

- Removal and closure of the USTs
- Waste oil UST and Hydraulic lift removal from maintenance building
- Excavation and disposal of approximately 1,400 tons of PAH impacted soil
- Groundwater management
- In-Situ soil remediation
- Vapor intrusion mitigation system design