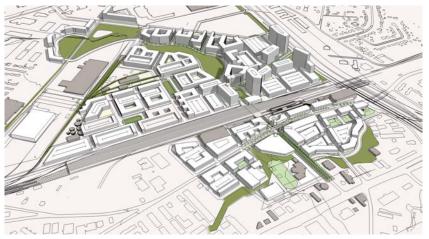

### Former GM Doraville Assembly Plant

#### **GM Doraville Assembly Plant**

#### Doraville, Georgia

Conversion of 165 acre industrial site into a mixed-use development. Planned development includes movie studio, commercial, office buildings and residential uses.

- environmental assessment
- brownfield consulting
- corrective action plan design
- ► abatement, remediation and demolition