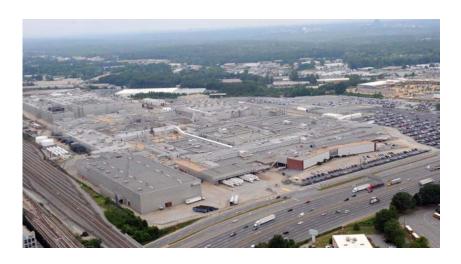

### Former GM Doraville Assembly Plant

#### **GM Doraville Assembly Plant**

#### Doraville, Georgia

Conversion of 165 acre industrial site into a mixed-use development. Planned development includes movie studio, commercial, office buildings and residential uses.

- environmental assessment
- brownfield consulting
- corrective action plan design
- ► abatement, remediation and demolition