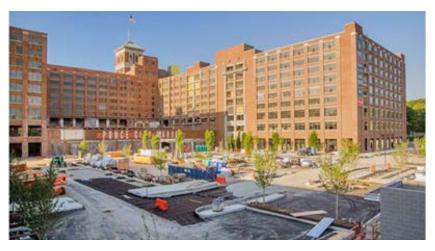

## Ponce City Market

## Ponce City Market Atlanta, Georgia

# **Constructed by Sears in 1926 with additions over the next 24 years**

- Removal and closure of the USTs
- Waste oil UST and Hydraulic lift removal from maintenance building
- Excavation and disposal of approximately 1,400 tons of PAH impacted soil
- Groundwater management
- In-Situ soil remediation
- Vapor intrusion mitigation system design