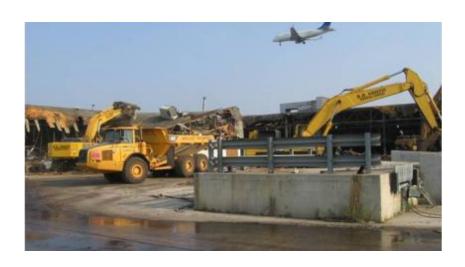

# Former Ford Site / Porsche Cars North America

#### Former Ford Site / Porsche Cars North America Atlanta, Georgia

An auto manufacturing plant revitalized into a 122-acre mixed-use development and new home to the Porsche North America headquarters and test track