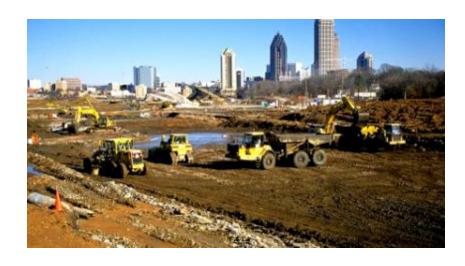

### Former GM Doraville Assembly Plant

#### **GM Doraville Assembly Plant**

#### Doraville, Georgia

Conversion of 165 acre industrial site into a mixed-use development. Planned development includes movie studio, commercial, office buildings and residential uses.

- environmental assessment
- brownfield consulting
- corrective action plan design
- ► abatement, remediation and demolition